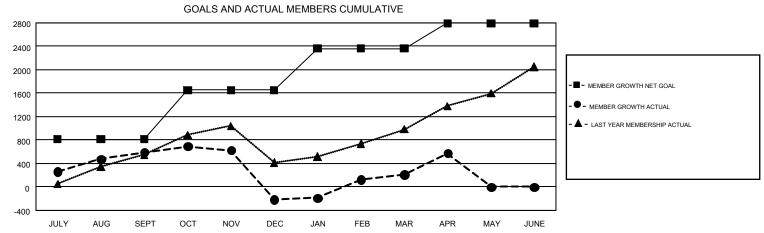

## GMT: EK PHANG BOBBY ENG

REPORT DOES NOT INCLUDE CLUBS IN UNDISTRICTED AREAS.

| Clubs                 |               |           |               | Members               |                           |                         |                                                    |  |
|-----------------------|---------------|-----------|---------------|-----------------------|---------------------------|-------------------------|----------------------------------------------------|--|
| RESULTS FOR 2018-2019 |               |           |               | RESULTS FOR 2018-2019 |                           |                         |                                                    |  |
| QUARTER               | NEW CLUB GOAL | NEW CLUBS | DROPPED CLUBS | QUARTER               | MEMBER GROWTH NET<br>GOAL | MEMBER GROWTH<br>ACTUAL | DROPPED<br>MEMBERS ACTUAL<br>(including transfers) |  |
| JULY/AUG/SEPT         | 13            | 11        | 7             | JULY/AUG/SEPT         | 811                       | 1,549                   | 854                                                |  |
| OCT/NOV/DEC           | 19            | 13        | 23            | OCT/NOV/DEC           | 842                       | 1,038                   | 1,792                                              |  |
| JAN/FEB/MAR           | 16            | 14        | 7             | JAN/FEB/MAR           | 708                       | 1,119                   | 601                                                |  |
| APR/MAY/JUNE          | 13            | 11        | 0             | APR/MAY/JUNE          | 435                       | 522                     | 147                                                |  |