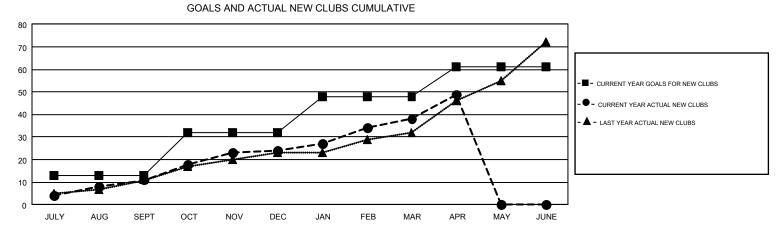

## GMT: EK PHANG BOBBY ENG

REPORT DOES NOT INCLUDE CLUBS IN UNDISTRICTED AREAS.

| Clubs                 |               |           |               | Members               |                           |                         |                                                    |  |
|-----------------------|---------------|-----------|---------------|-----------------------|---------------------------|-------------------------|----------------------------------------------------|--|
| RESULTS FOR 2018-2019 |               |           |               | RESULTS FOR 2018-2019 |                           |                         |                                                    |  |
| QUARTER               | NEW CLUB GOAL | NEW CLUBS | DROPPED CLUBS | QUARTER               | MEMBER GROWTH NET<br>GOAL | MEMBER GROWTH<br>ACTUAL | DROPPED<br>MEMBERS ACTUAL<br>(including transfers) |  |
| JULY/AUG/SEPT         | 13            | 11        | 7             | JULY/AUG/SEPT         | 811                       | 1,549                   | 854                                                |  |
| OCT/NOV/DEC           | 19            | 13        | 23            | OCT/NOV/DEC           | 842                       | 1,038                   | 1,792                                              |  |
| JAN/FEB/MAR           | 16            | 14        | 7             | JAN/FEB/MAR           | 708                       | 1,119                   | 601                                                |  |
| APR/MAY/JUNE          | 13            | 11        | 0             | APR/MAY/JUNE          | 435                       | 522                     | 147                                                |  |